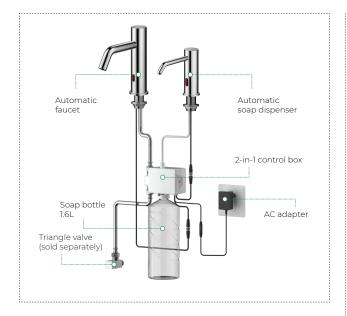

| SPECIFICATION                     |                                                 |
|-----------------------------------|-------------------------------------------------|
| Туре                              | deck-mounted faucet and soap dispenser          |
| Sensor type                       | Infra-red(IR) sensor activation                 |
| Flow rate                         | 5.7 l/min (at request 3.8, 2.0 l/min)           |
| Power supply                      | AC (110-240V)+DC (6V - 4x1.5V alkaline battery) |
| Power consuption (faucet)         | Active mode≤3.5W, Standby mode≤ 0.8mW           |
| Power consuption (soap dispenser) | Active mode≤3.5W Standby mode≤ 0.5mW            |
| Sensing distance                  | 10-30 cm (adjustable by regular magnet)         |
| Cleaning liquids type             | liquid soap, foaming soap, desinfector          |
| Warranty                          | 2 years                                         |
| Certificate                       | WRAS and CE approved, UKCA, SAA, UL             |