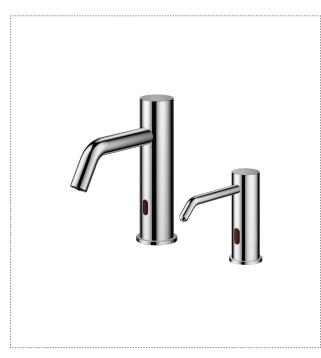

# Touchless faucet and soap dispenser Amber set 299-3205-5X

#### DESCRIPTION

Automatic touchless faucets and soap dispensers are hygienic and water efficient solution for your bathroom or public restrooms, such as schools, hospitals, airports, restaurants, shopping malls, cinemas. Using sensor beams the automatic faucet or soap dispenser determines when an object is in front of it and automatically turns on and automatically turn off when there is no motion.

Benefits of automatic touchless faucets and soap dispensers:

- Help to avoid spreading germs and grime, eliminate bacteria from being spread from person to person
- Reduces water waste by eliminating unnecessary and unattended water flow.
- Gives patrons confidence that their restroom experience will be clean, comfortable, and convenient.