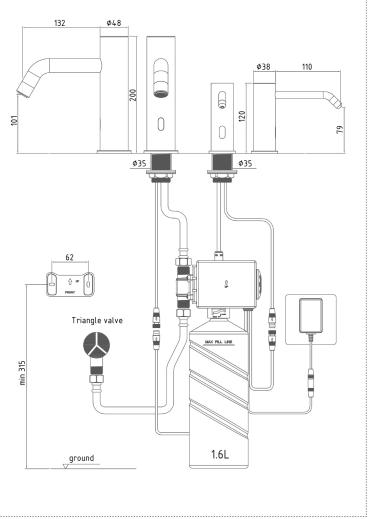

| SPECIFICATION                     |                                                 |
|-----------------------------------|-------------------------------------------------|
| Туре                              | deck-mounted faucet and soap dispenser          |
| Sensor type                       | Infra-red(IR) sensor activation                 |
| Flow rate                         | 5.7 l/min (at request 3.8, 2.0 l/min)           |
| Power supply                      | AC (110-240V)+DC (6V - 4x1.5V alkaline battery) |
| Power consuption (faucet)         | Active mode≤3.5W, Standby mode≤ 0.8mW           |
| Power consuption (soap dispenser) | Active mode≤3.5W Standby mode≤ 0.5mW            |
| Sensing distance                  | 10-30 cm (adjustable by regular magnet)         |
| Cleaning liquids type             | liquid soap, foaming soap, desinfector          |
| Warranty                          | 2 years                                         |
| Certificate                       | WRAS and CE approved, UKCA, SAA, UL             |