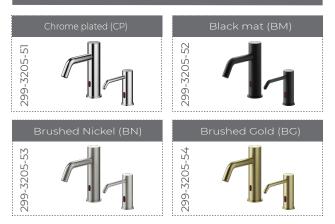

-red(IR) sensor activation                 |
| Flow rate                         | 5.7 l/min (at request 3.8, 2.0 l/min)           |
| Power supply                      | AC (110-240V)+DC (6V - 4x1.5V alkaline battery) |
| Power consuption (faucet)         | Active mode≤3.5W, Standby mode≤ 0.8mW           |
| Power consuption (soap dispenser) | Active mode≤3.5W Standby mode≤ 0.5mW            |
| Sensing distance                  | 10-30 cm (adjustable by regular magnet)         |
| Cleaning liquids type             | liquid soap, foaming soap, desinfector          |
| Warranty                          | 2 years                                         |
| Certificate                       | WRAS and CE approved, UKCA, SAA, UL             |

### TECHNICAL DATA



POSSIBLE SURFACE FINISHING